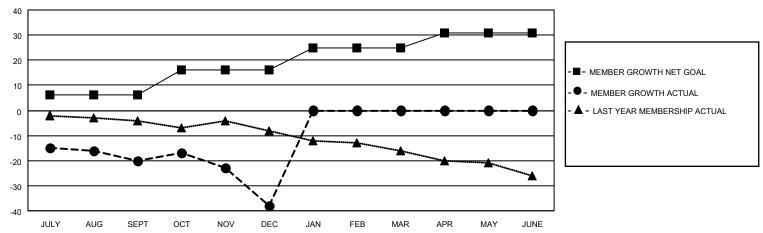

## District 38 I

| Clubs         |               |             |               | Members               |                        |                         |                                                    |  |
|---------------|---------------|-------------|---------------|-----------------------|------------------------|-------------------------|----------------------------------------------------|--|
|               | RESULTS FOR   | R 2020-2021 |               | RESULTS FOR 2020-2021 |                        |                         |                                                    |  |
| QUARTER       | NEW CLUB GOAL | NEW CLUBS   | DROPPED CLUBS | QUARTER MEMB          | BER GROWTH NET<br>GOAL | MEMBER GROWTH<br>ACTUAL | DROPPED<br>MEMBERS ACTUAL<br>(including transfers) |  |
| JULY/AUG/SEPT | 0             | 0           | 0             | JULY/AUG/SEPT         | 6                      | 12                      | 30                                                 |  |
| OCT/NOV/DEC   | 0             | 0           | 2             | OCT/NOV/DEC           | 10                     | 9                       | 27                                                 |  |
| JAN/FEB/MAR   | 0             | 0           | 0             | JAN/FEB/MAR           | 9                      | 0                       | 0                                                  |  |
| APR/MAY/JUNE  | 1             | 0           | 0             | APR/MAY/JUNE          | 6                      | 0                       | 0                                                  |  |